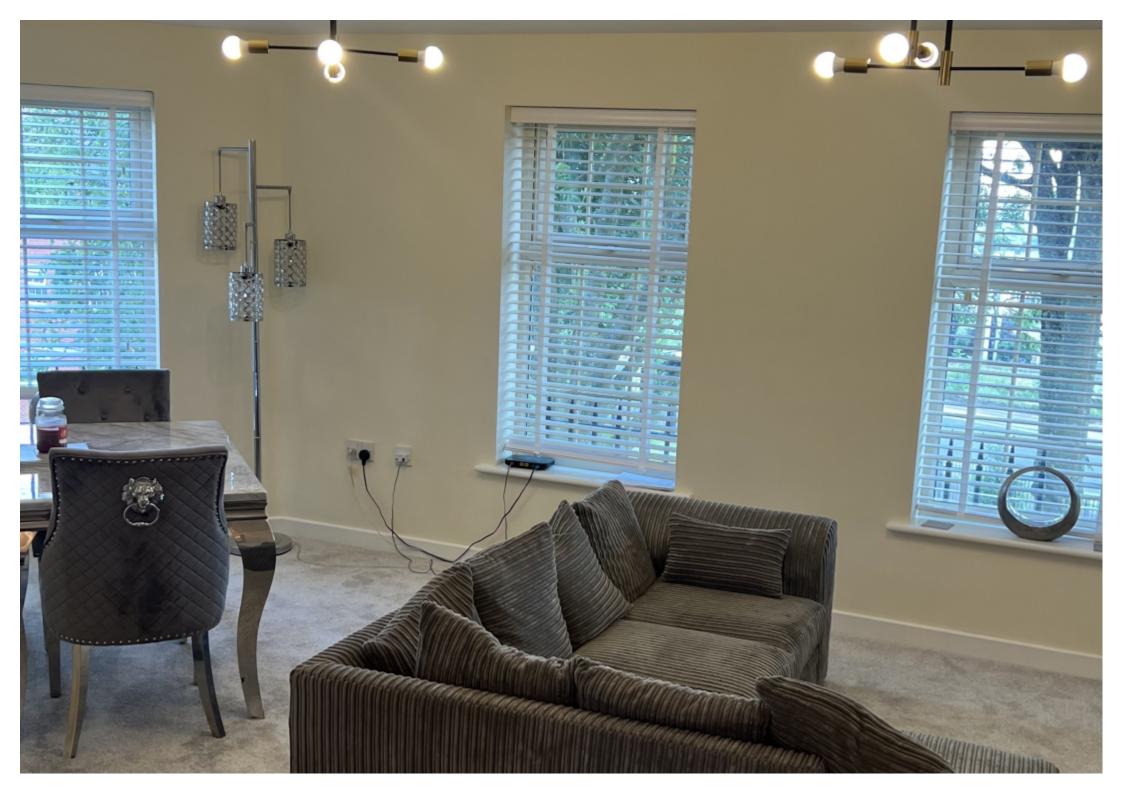

**Living/Dining Room:** Open Plan living/dining room.

Kitchen: Open plan kitchen area with electric hob and oven

**Bedroom 1:** Double bedroom, TV point

**Bedroom 2:** Double bedroom, TV point

**Bathroom:** Bath & separate shower cubicle, recently modernised.