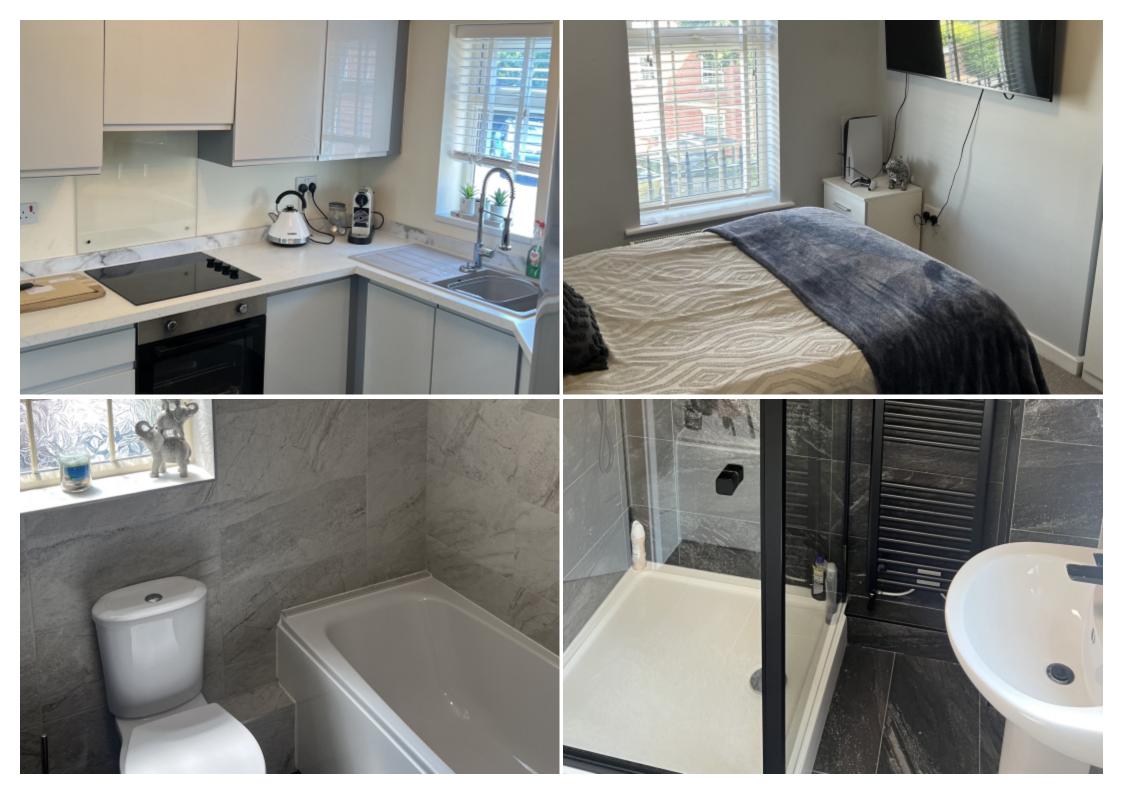

**Living/Dining Room:** Open Plan living/dining room.

Kitchen: Open plan kitchen area with electric hob and oven

**Bedroom 1:** Double bedroom, TV point

**Bedroom 2:** Double bedroom, TV point

**Bathroom:** Bath & separate shower cubicle, recently modernised.